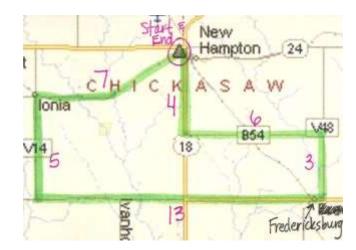

Course Description: The ACS-BRACC will allow participants to enjoy about a 38 mile bicycle ride across beautiful Chickasaw County and enjoy the great outdoors. Snacks and water will be available at all checkpoints. Ride rain or shine.

The ACS-BRACC will start at the New Hampton High School, 710 W Main St. New Hampton, IA 50659. Riders will then ride to Fredericksburg, Ionia and end back at the high school in New Hampton.

- \* New Hampton to Fredericksburg = 13 miles
- \* Fredericksburg to Ionia = 18 miles
- \* Ionia to New Hampton = 7 miles